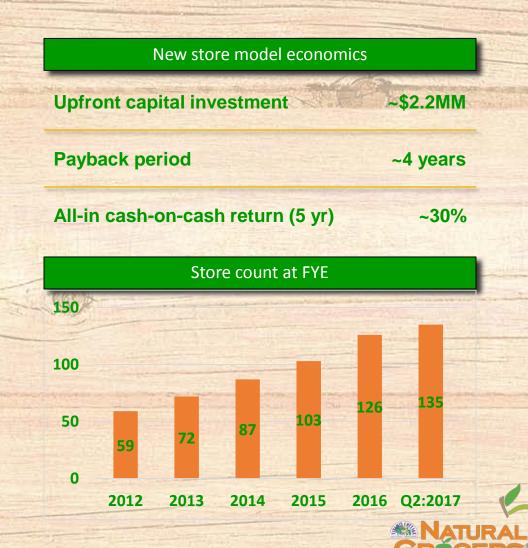

## Attractive Store Model that Supports Long-term Growth

- Smaller format store
  - Highly portable to both large and small markets
- Modest initial capital investment that supports high unit growth
  - Average capex of ~\$1.7 million
  - Initial inventory of ~\$300,000
  - Pre-opening costs of ~\$200,000
- Attractive unit-level economics with ~4 year payback and high cash-oncash returns

## New Unit Performance Continues to Support our Growth Equation

- New unit grand opening sales in fiscal 2016 and YTD 2017 were consistent with the prior year(s) grand opening sales
- New units are generally cash flow positive in second year of operation
- New unit ROI continues to meet expectations, with lower capital offsetting slightly lower sales
  - New units that have not faced new competition during the first five years are meeting or exceeding our investment return objectives
  - New units that have faced new competition in the first five years are on average meeting investment return objective in sixth year
  - Testing new prototype unit during fiscal 2017 that requires lower initial capital investment
- Expansion into new markets has resulted in additional productive stores and a more diverse portfolio of stores
- Expansion within existing markets has yielded incremental market sales and mitigated regional risk, although existing stores have experienced cannibalization

### Where We Are...

- Headquartered in Lakewood, CO
- Operate 136 stores in 19 states, as of 5/4/17
- Signed leases for 13 additional stores in fiscal years 2017 and beyond, as of 5/4/17

Number of stores per state