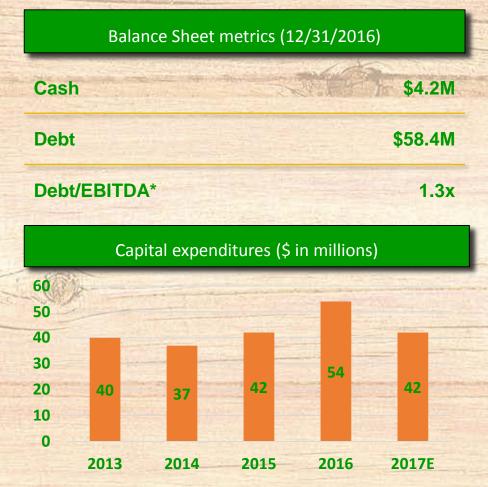

## Strong Financial Position to Support Growth Investment

- Strong operating cash flow and limited leverage to support capital investment
  - Approximately 90% of forecasted capital expenditures is to support new unit development, relocations and remodels
- \$10 million two-year share repurchase program in place
- \$17.5 million available on existing revolver, as of March 31, 2017

Note: 2017 estimated capital expenditures is midpoint of \$40-\$44 million guidance

<sup>\*</sup> Debt/EBITDA calculation utilizes trailing 12 month EBITDA

<sup>\*</sup> See appendix for reconciliation of EBITDA (a non-GAAP measure) to net income (a GAAP measure)