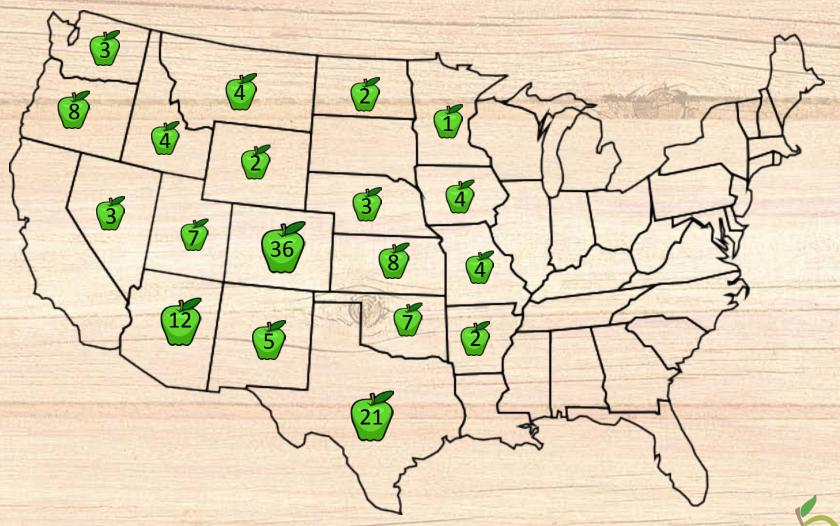

### Where We Are...

- Headquartered in Lakewood, CO
- Operate 136 stores in 19 states, as of 5/4/17
- Signed leases for 13 additional stores in fiscal years 2017 and beyond, as of 5/4/17

Number of stores per state