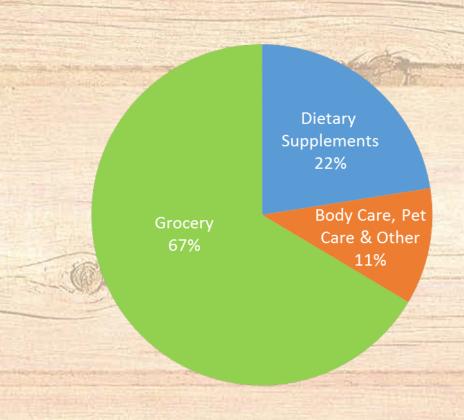

## Focused on the Core Natural and Organic Categories

- Sales mix is aligned with the key natural product industry categories
  - Dietary supplement sales and free nutrition education services are a key differentiator relative to mainstream competition
  - Over 21,000 SKUs
  - 6,500 SKUs in supplement category
- Private label in repackaged bulk and a variety of other categories

Fiscal 2016 Sales Mix