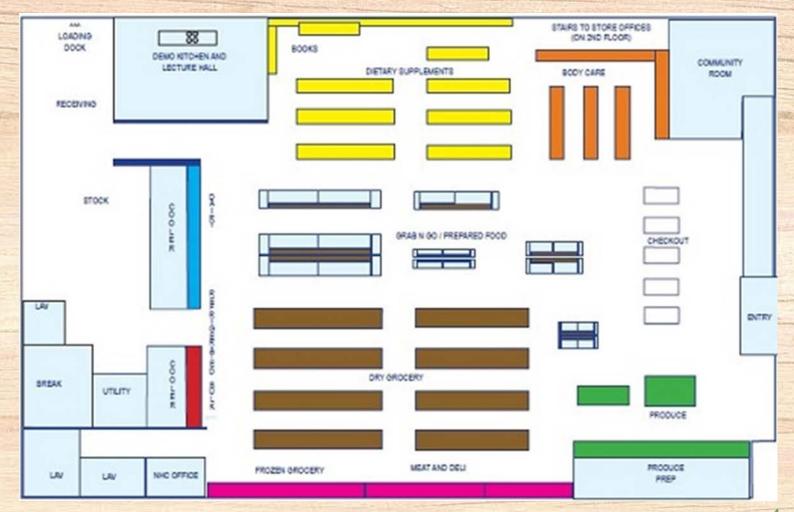

### **New Store Layout**

- Store-base averages 11,000 selling sq. ft.
- New units average 11,000 sq. ft. of selling space
- One-quarter of selling space dedicated to supplements