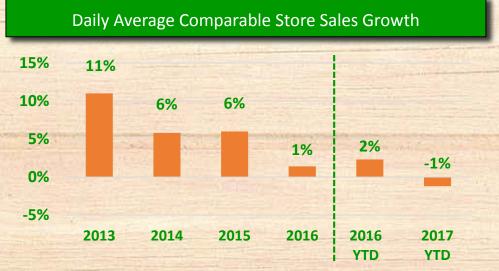

## A History of Growth

<sup>\*</sup> See appendix for reconciliation of EBITDA (a non-GAAP measure) to net income (a GAAP measure)

## Financial Highlights—Q2 2017

- Opened 4 new stores and relocated our Boulder, CO store
  - Fully self-funding Capex with operating cash flow
- Sequential cost improvements over Q1:2017
  - 70bp reduction in store expenses QoQ
  - Sequential improvements in shrink and administrative expenses
- Comparable store sales declined 1.7%
  - Decrease driven by 1.4% decrease in daily average transaction count and a 0.4% decrease in average transaction size
  - Mature comps declined 3.1%, primarily reflecting challenging food retailing environment and regional economic pressures
  - Comps improved throughout the quarter
- Strong results from television advertising campaign in Denver market launched in March
- {N}Power® enrollments rose to 325,000