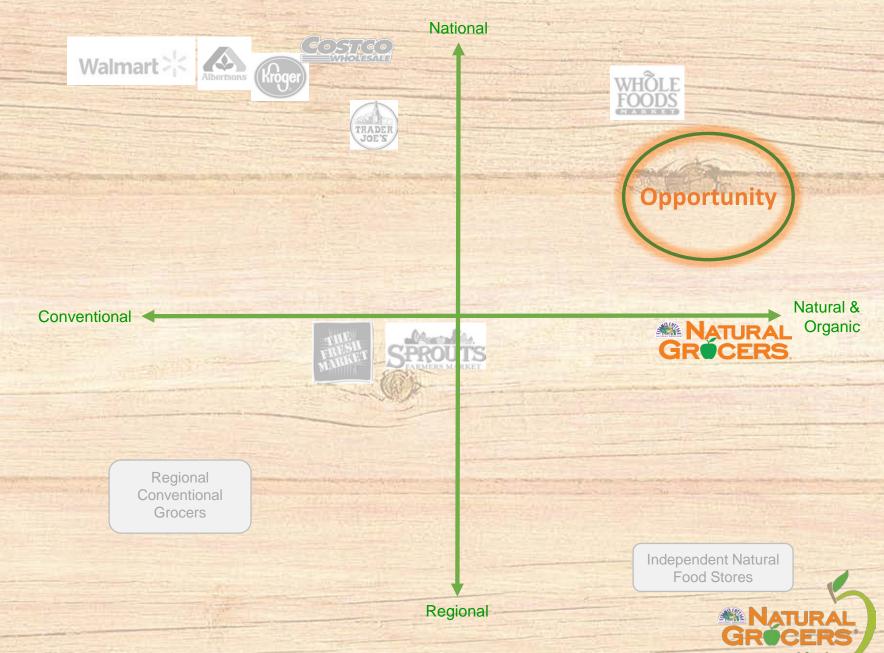

## Well positioned...

- Differentiated
- 100% focused on natural and organic
- New market opportunities
- Further penetration available in existing markets
- Buxton research has identified approximately 200 additional sites within existing markets

## The right model in the right industry...

- Large and growing market for natural and organic foods
- Proven and differentiated business model to compete in a competitive market
- Disciplined cost control
- Portable store model with scalable infrastructure
- Significant unit growth opportunities
- Enhanced marketing infrastructure and initiatives